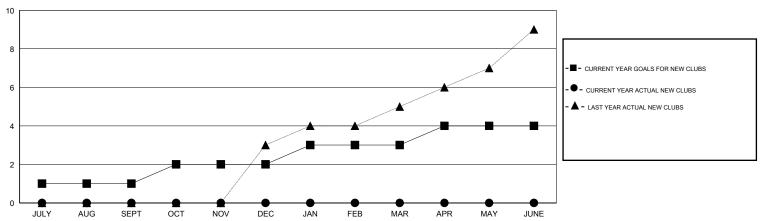

| 0                   | 0                          | 0                           | OCT/NOV/DEC           | 30                 | 0                          | 0                            | 0                           |
| JAN/FEB/MAR           | 1                | 0                   | 0                          | 0                           | JAN/FEB/MAR           | 90                 | 0                          | 0                            | 0                           |
| APR/MAY/JUNE          | 1                | 0                   | 0                          | 0                           | APR/MAY/JUNE          | 75                 | 0                          | 0                            | 0                           |

#### GOALS AND ACTUAL NEW CLUBS CUMULATIVE



#### GOALS AND ACTUAL MEMBERS CUMULATIVE



| DROPPED CLUBS: 1  DROPPED MEMBERS |         | 8 CLUBS OF 77 ADDED 1 OR MORE<br>NEW MEMBERS | GENDER DISTRIBU<br>MALE<br>FEMALE     | TION<br>1,699 (83.33%)<br>340 (16.67%) |            |
|-----------------------------------|---------|----------------------------------------------|---------------------------------------|----------------------------------------|------------|
| DECEASED CLUB CANCELLED           | 1<br>23 | CLICK HERE FOR HEALTH ASSESSMENT DATA        | FAMILY UNIT MEMBERS HEAD OF HOUSEHOLD |                                        | 369<br>173 |
| OTHER<br>TOTAL                    | 205     |                                              | NON-HEAD OF HOUSEHOL                  | D                                      | 196