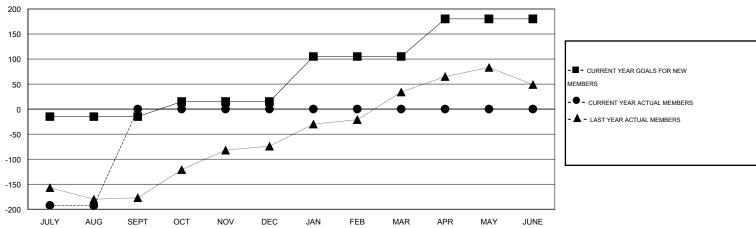

#### GOALS AND ACTUAL MEMBERS CUMULATIVE

| DROPPED CLUBS: 1  DROPPED MEMBERS |         | 8 CLUBS OF 77 ADDED 1 OR MORE<br>NEW MEMBERS | GENDER DISTRIBU<br>MALE<br>FEMALE     | TION<br>1,699 (83.33%)<br>340 (16.67%) |            |
|-----------------------------------|---------|----------------------------------------------|---------------------------------------|----------------------------------------|------------|
| DECEASED CLUB CANCELLED           | 1<br>23 | CLICK HERE FOR HEALTH ASSESSMENT DATA        | FAMILY UNIT MEMBERS HEAD OF HOUSEHOLD |                                        | 369<br>173 |
| OTHER<br>TOTAL                    | 205     |                                              | NON-HEAD OF HOUSEHOL                  | D                                      | 196        |